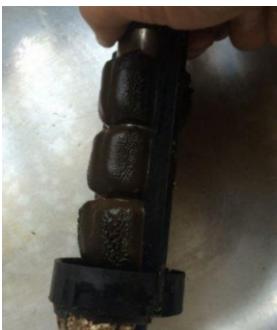

## Below you can see the pictures showing what kind of contaminatio is in your installation.

parameters Value