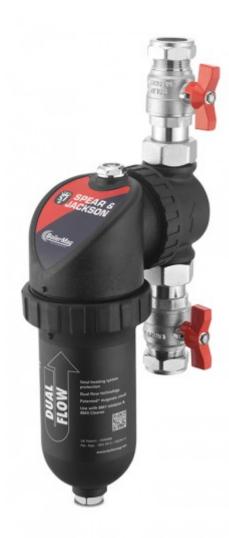

## **BOILERMAG FILTER 22mm**

High-performance magnetic filter designed for central heating installations which removes all contaminants (magnetic and non-magnetic) from the installation and effectively stops them inside the device. Dual-flow technology - maximises the efficiency of contaminant capture, and 360 control allows quick and easy installation at any angle on the installation. Set of connection valves are included.

3/4" and 1" filter equivalents, but with direct clamp connection whe installation is made of copper.