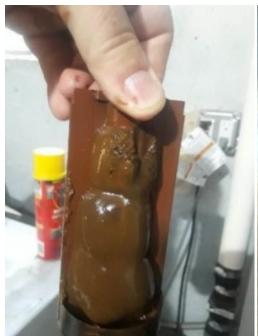

## Below you can see the pictures showing what kind of contaminatio is in your installation.

parameters Value