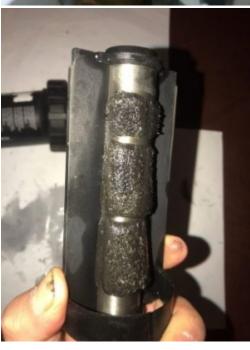

## Below you can see the pictures showing what kind of contaminatio is in your installation.

parameters Value