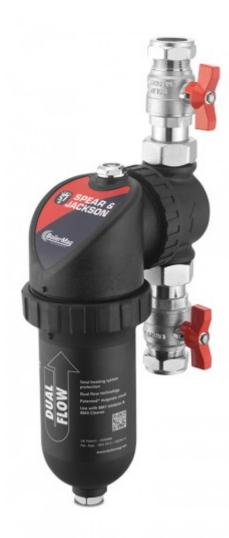

## **BOILERMAG FILTER 28mm**

High-performance magnetic filter designed for central heating installations which removes all contaminants (magnetic and non-magnetic) from the installation and effectively stops them inside the device. Dual-flow technology - maximises the efficiency of contaminant capture, and 360 control allows quick and easy installation at any angle on the installation. Set of connection valves are included.

3/4" and 1" filter equivalents, but with direct clamp connection whe installation is made of copper.