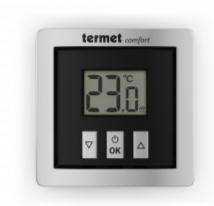

## **The Comfort Regulator**

The Comfort Regulator is a wireless temperature controller equipped with a temperature sensor, display and buttons for room temperature control. It provides the Comfort Module with information about the temperature in the zone in which it is located. The controller allows for independent control of up to four radiator heads.