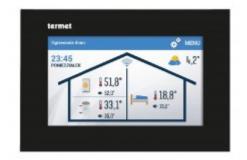

## **TERMET ST-2801 Wi-Fi**

TERMET ST-2801 with Open-Therm protocol ensures intelligent maintenance of the set room temperature by automatic proportional regulation of the prset boiler temperature. Controller enables user to adjust the control algorithm parameters. Big advantage of ST-2801 controller is its colour, large and easy-to-read touch display. It allows for very comfortable operation of the device and modulation of its parameters. Easy flush-mounting in an electrical box (ø60mm).

TERMET ST-2801 with Wi-Fi enables monitoring and changing the controller settings remotely, wherever we are, via applications - https://emodul.eu

Functions performed by the controller:

- intelligent maintenance of the room temperature setpoint
- intelligent control of the preset temperature of the C.H.
- change of the room setpoint based on the outside temperature (weather control)
- external temperature preview
- weekly programme of room heating and boiler
- displaying information about the alarms of the boiler
- access to heating device temperature charts
- alarm clock
- parental blockade

Controller equipment:

- large, easy to read, colour, touch screen display
- flush-mounted