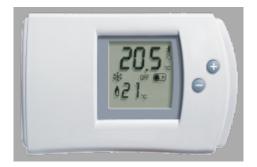

## **TERMET 1210**

TERMET 1210 is an easy-to-use temperature controller which allows for simple room temperature control. Liquid crystal and clear display indicates on set temperature and informs of a necessity to exchange the batteries. The regulator has his own battery power supply and an operation indicator of heating device.

- range of temperature measure 0°C 40°C
- temperature scale 0,5°C
- liquid crystal display