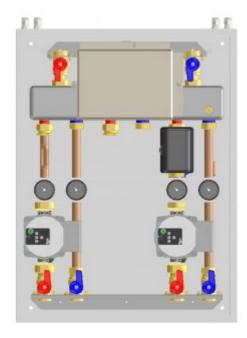

## MULTI-ZONE HYDRAULIC SEPARATOR - SIM WP 2Z type 1LTE.1HT.YP

Compact solution which allows for connect two or three heating circuits: low-temperature zone (floor heating), high-temperature zone (radiator heating) or optional another high or low-temperature zone by using connection set. Multi-zone Module SIM 2Z works with all TERMET boilers (standard and condensing).

- Mixing (in low-temperature zone) by electric mixing valve
- Pre-installed components: low loss header, thermostatic mixing valve, fittings, controller for working with the boiler
- Esthetic design
- Automatic air-vent

## Basic equipment:

- 1 x low loss header for 3 heating circuits
- 1 x electric valve
- 2 x high efficiency circulation pump, pump head up to max. 7 m
- 1 x controller
- 6 x valve 3/4"