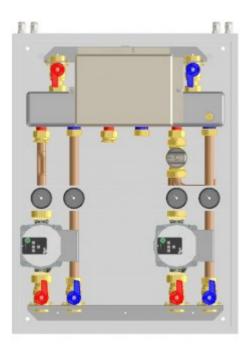

## MULTI-ZONE HYDRAULIC SEPARATOR - SIM WP 2Z type 1LTT.1HT.YP

Compact solution which allows for connect two or three heating circuits: low-temperature zone (floor heating), high-temperature zone (radiator heating) or optional another high or low-temperature zone by using connection set. Multi-zone Module SIM 2Z works with all TERMET boilers (standard and condensing).

- Mixing (in low-temperature zone) by electric mixing valve
- Pre-installed components: low loss header, thermostatic mixing valve, fittings, controller for working with the boiler
- Esthetic design
- Automatic air-vent

Basic equipment:

- 1 x low loss header for 3 heating circuits
- 1 x thermostatic valve
- 2 x high efficiency circulation pump, pump head up to max. 7 m
- 1 x controller
- 6 x valve 3/4"